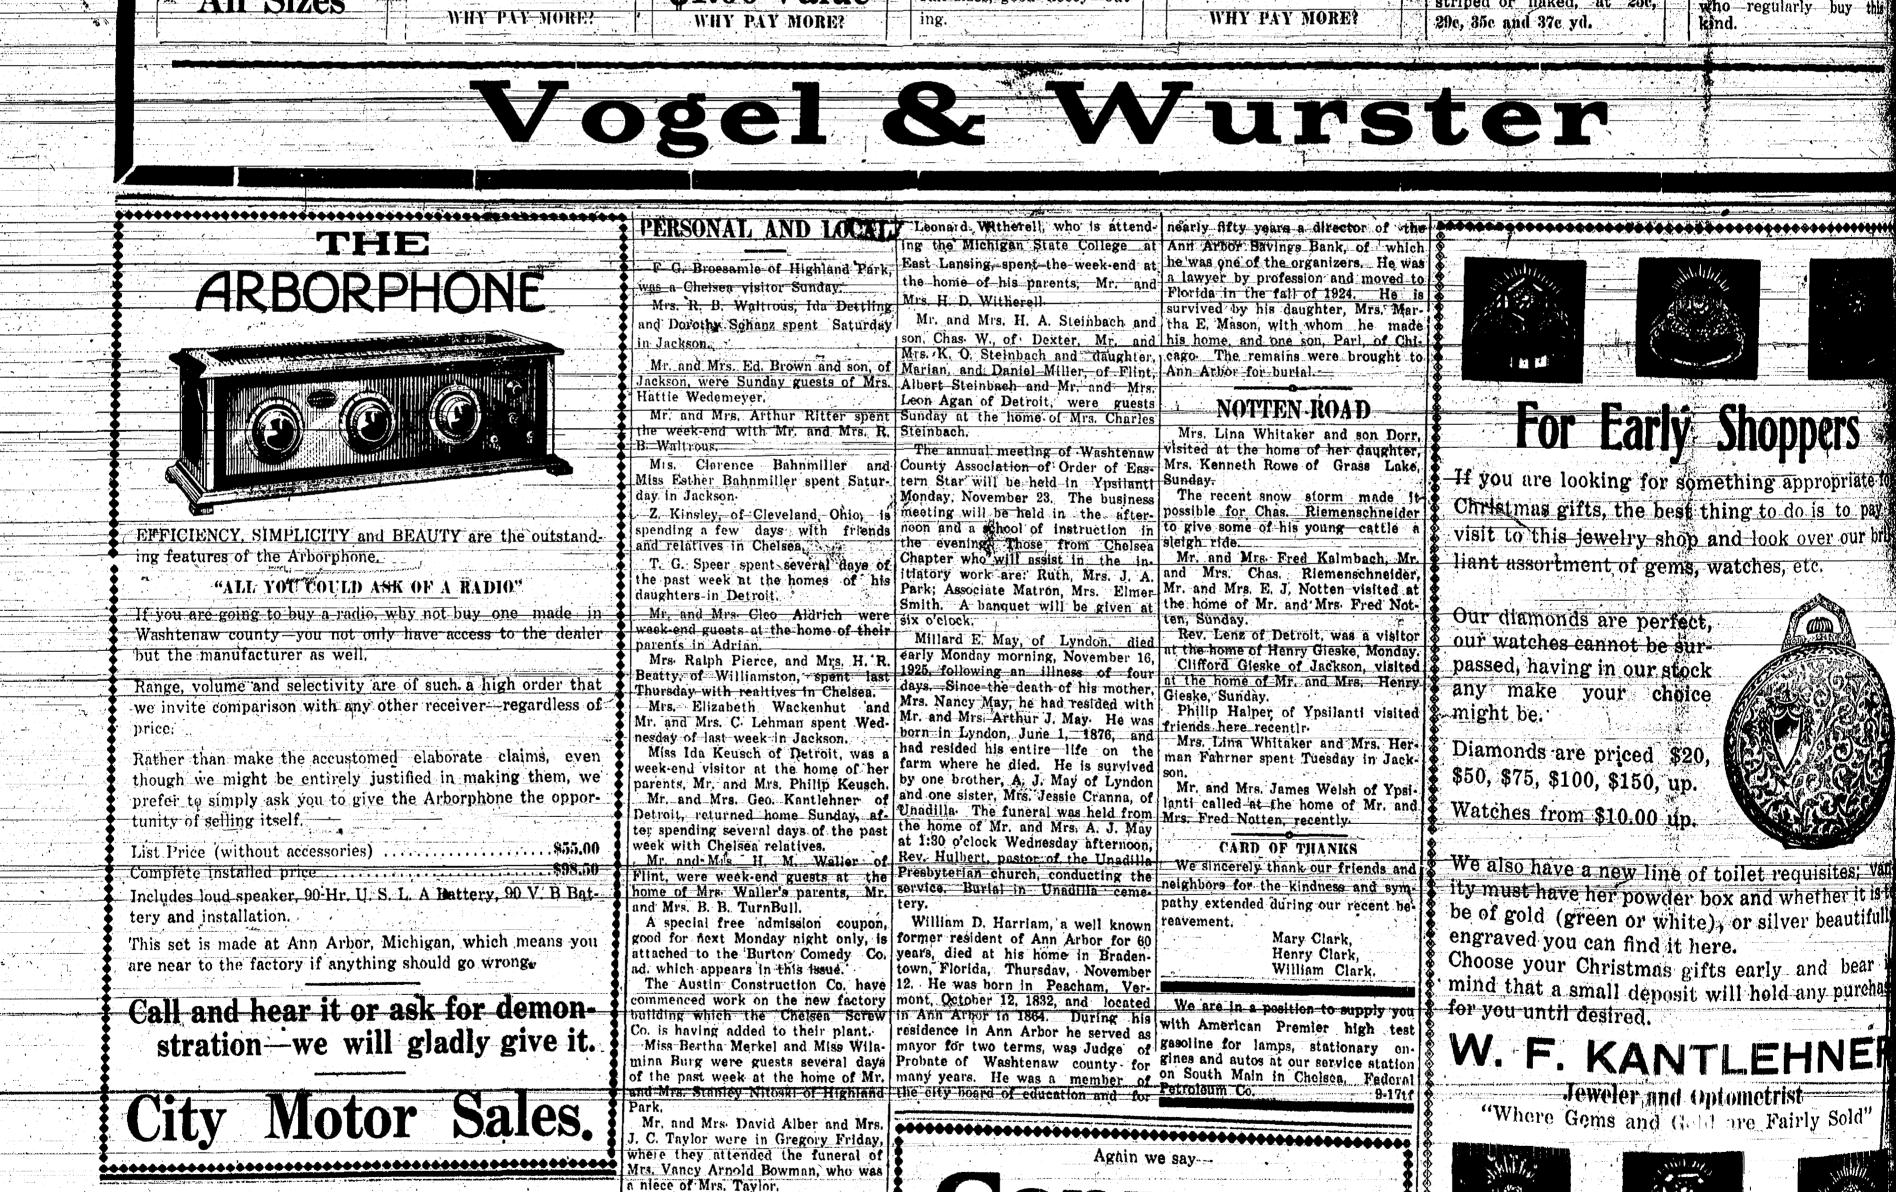

lity, all | 79c and \$1.00               | 196                        |        | Values              | 25c                                                 |
|       | Fine ribbed, blačk only | colors, all sizes.          | Short sleeves, well made,    | Standard makes, all odors, | That a | re exceptional. All | ack and brown. These                                |
| ····· | 4 Cakes 25c             | <b>\$1.00</b> Value         | full sizes, good fleecy out- | regularly sold for 25c.    | 36 inc | ches wide. White    | ve most satisfactory wear<br>e are told by customen |

Ravon strine that makes the garment look like silk and wool

Medium Weight, \$1.50

These union suits are just the right weight for this chilly weather.

Low neck, sleeveless knee length. Beautiful quality, made with a



SCHOOL NOTES Mrs. Lydia Seeger has returned to day. The exercises were opened by The football game played at Man- singing America. This was followed her home here after spending sovchester last Friday resulted in a tie by appropriate remarks, by Miss eral weeks in Detroit with her the ORIGINATOR of the white sole footwear-light rubbers, daughter, Mrs. F. L. Riggs and fam-Voght, as to the meaning of the day. heavy rubbers, light and heavy cloth arctics, etc. ACOTE 0-0. Several students gave readings rep-Mr. and Mrs. M. J. O'Brien and Mr Caloshes for boys, girls, men, women. Last Friday evening Helen Stein- resenting the great national periods and Mrs. Dan O'Brien of Jackson vis-way entertained the Senior class at of American history. Mrs. Brogamited Sunday with Mrs. and Mrs. C Humme) and